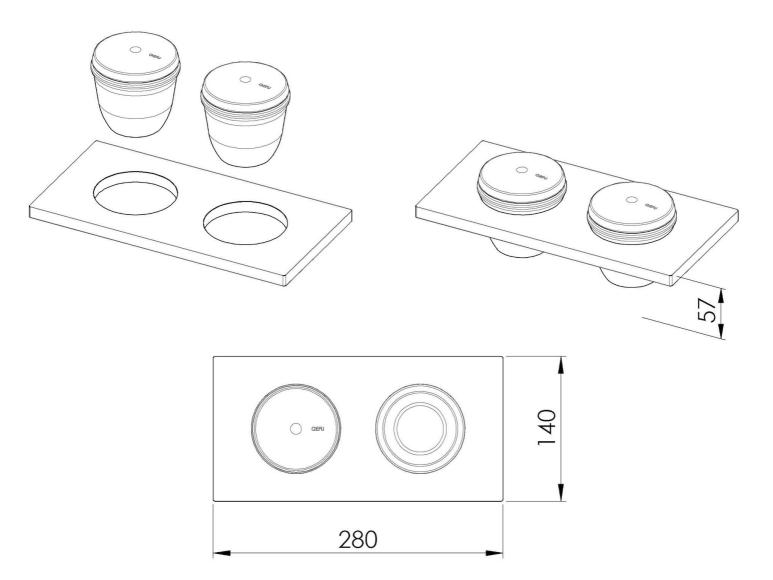

### Kit "C"

2 terracotta bowls with stainless steel lid Equipped troughs accessories Code: 8100 701

#### DETAILS

| Equipped troughs accessories            | 2 terracotta bowls with stainless steel lid                                                                                                                                                    |
|-----------------------------------------|------------------------------------------------------------------------------------------------------------------------------------------------------------------------------------------------|
| Туре                                    | Standard                                                                                                                                                                                       |
| Dimensions                              | 28 x 14 cm                                                                                                                                                                                     |
| Length                                  | 2 unit - Standard                                                                                                                                                                              |
| Key to understanding the<br>accessories | The lengths of the channels and accessories are indicated in "units"; for the composition, the sum of the "units" of the accessories must be the same as the length in "units" of the channel. |

### 8100 701

1 x supporto black / 1 x black support 2 x ciotola in terracotta con coperchio in acciaio inox e cucchiaio in legno / 2 x terracotta bowl with stainless steel lid and wooden spoon